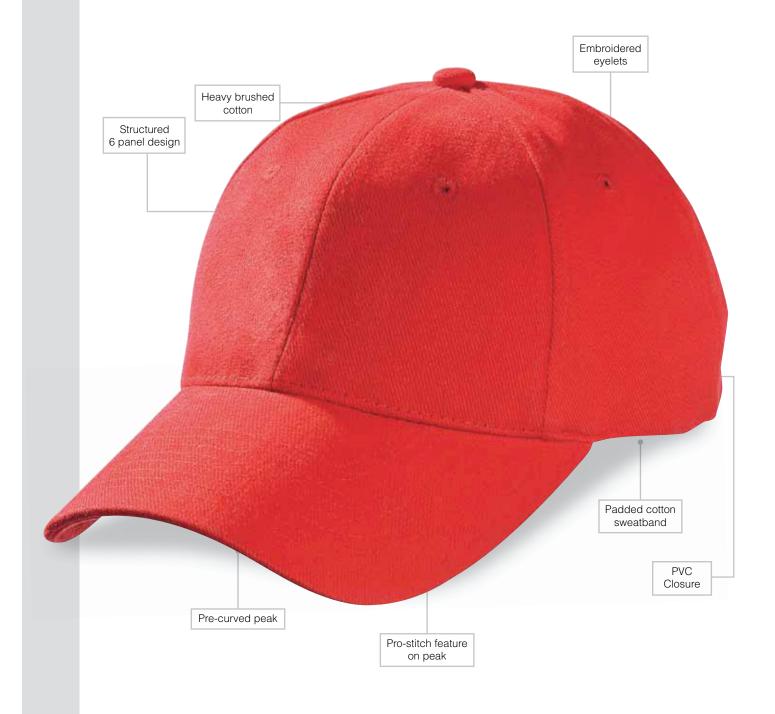

## Heavy Brushed Cotton Cap

A classic cap built to last. Strong and durable in a variety of colours to suit all occasions.

Centre Front: 58mm h x 120mm w

Side: 40mm h x 70mm w

Back (above arch): Text – 10mm h x 95mm w

Logo – 45mm h x 45mm w

DESCRIPTION: • Heavy brushed cotton

• Structured 6 panel design

• Pro-stitch feature on peak

• Pre-curved peak

• Embroidered eyelets

• Padded cotton sweatband

• PVC Closure

PACKAGING: 25 pieces packed into one poly bag per inner.

CARTON QUANTITY: 150 units (6 inners)

CARTON MEASUREMENTS: 62cm x 40cm x 53cm